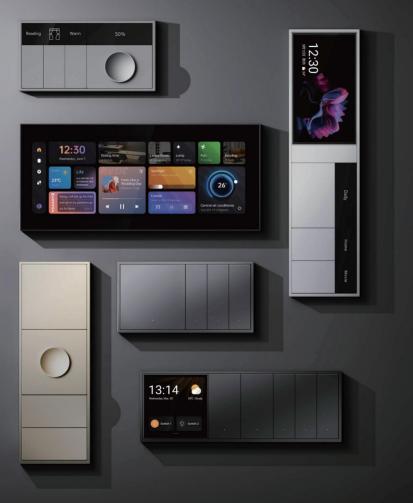

# **Super Smart Switches and Knobs**

GQ PRO

Smart dimming knob

(Table type)

GQ

Smart dimming knob

(Table type)

Color: @24KGold @ Silver

GQX

Smart dimming knob

(Table type)

Color: @24KGold @ Silver

Bracket

GQ-DS-BK

Color: @24KGold @ Silver @Bugatti black

Color: @24KGold @ Silver

GQ MAX K9 Crystal Smart dimming knob (Wall type)

Wall bracket

G4PRO 4 Gang Super Smart Switch

G4MAX Super Panle Metal

G4TE

G4 4 Gang Super Smart Switch 4 Gang Super Smart Switch

GNT Smart gateway socket

Products Color:

Smart gateway socket

Prestige Silver Special Edition / 24K Gold Special Edition Lamborghini Gold / Alfa Romeo Silver / Ferrari Red / Bugatti Black / Pagani White / Maserati Grey

#### Available for wall and table

GQ MAX K9 Crystal

GQ PRO Silver

GQX Silver

GQ Silver

GQS MAX K9 Crystal

GQS PRO 24K Gold

GQX 24K Gold

GQ 24K Gold

Color: ○ K9 Crystal ○ 24K Gold ○ Silver

# **Super Smart Panels**

SP-GW-PRO

Super Panel PRO

4-inch 2 mic

0.8mm border

Super Smart Switches

S8M/S4M

•••

# Super Smart Panels /Switches

SP-GW-6S Super Panel 6S

SP-GW-4S Super Panel 4S

Smart Switch (1 Gang)

Smart Switch (2 Gang)

Smart Switch (3 Gang) Smart Switch (6 Gang)

SQ PRO Smart Switch (Knob) •••

SQ

Smart Switch (Knob)

SQ-B (Battery-powered) Smart Switch (Knob)

S1 Smart Switch (1 Gang)

Smart Switch (2 Gang)

S3 Smart Switch (3 Gang) ...

Smart Switch (4 Gang)

Double panel surround

Smart Switch (6 Gang)

Triple panel surround

Quad panel surround Product colors: 
Grey Glod White