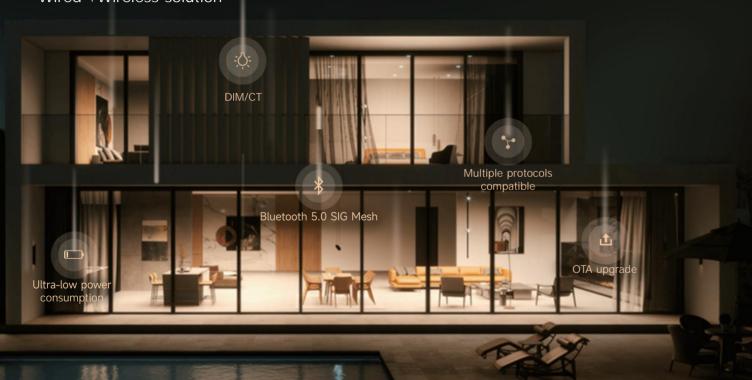

#### Super Wireless Modules 2.0

Wired +Wireless solution

CG-T BLE - Triac CG-D BLE - DALI CG-DAM-PRO (3 in 1)
BLE-DALI, 0-10V, DMX

- Compatible with four major dimming protocols, suitable for applications in homes, commercial spaces, etc
- Adopt the advanced Bluetooth 5.0 SIG Mesh networking technology
- OTA upgrade enables automatic and timely upgrade of firmware
- Cover four major dimming interfaces and control DIM, CT and colors of various lights
- Provide multiple parameter options to meet the demands of any occasion