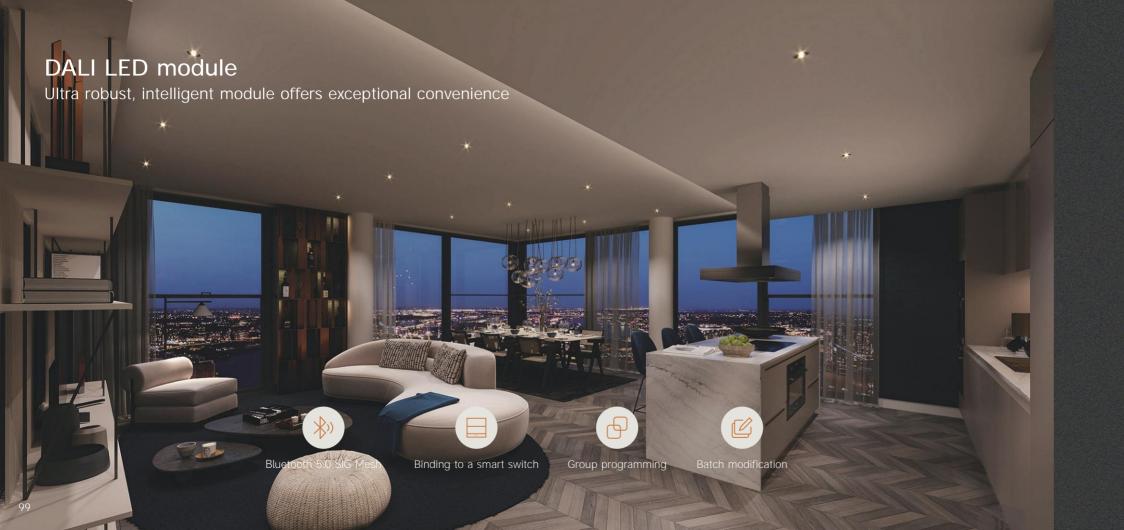

#### Super Wireless Modules 2.0

Wired +Wireless solution

CG-T BLE - Triac CG-D BLE - DALI CG-DAM-PRO (3 in 1)
BLE-DALI, 0-10V, DMX

- Compatible with four major dimming protocols, suitable for applications in homes, commercial spaces, etc
- Adopt the advanced Bluetooth 5.0 SIG Mesh networking technology
- OTA upgrade enables automatic and timely upgrade of firmware
- Cover four major dimming interfaces and control DIM, CT and colors of various lights
- Provide multiple parameter options to meet the demands of any occasion

CG-D-PRO BLE - DALI

- Support batch modification of DALI driver parameters
- DALI groups and DALI scenes are programmable
- Combine Bluetooth products to create local /automated scenes
- Support binding to a smart switch

- Use Bluetooth 5.0 SIG Mesh and work with Bluetooth LED drivers to control multiple types of lights in different areas of your home.
- Powerful functions and simple operations. Turn various types of lights on/off and change the brightness and colors of lights.
- Achieve smart linkage using the app. Put lighting control in the palm of your hands and enjoy the smart life.