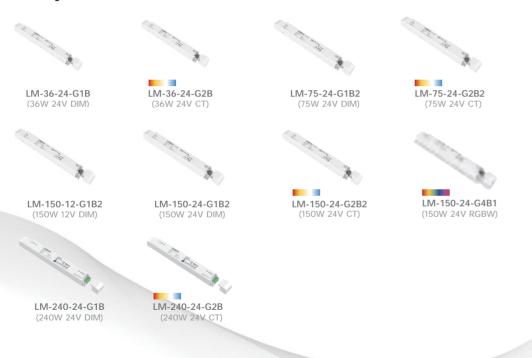

LM Series

- New technology for dimming lights down to 0.0001% lets you freely select the optimal brightness
- Flicker-free dimming, high frequency exemption level. It is kind to your eyes
- Controlled via a panel, a remote or your phone.

  Achieve consistency of lighting effects among multiple devices
- User-friendly design. Built-in soft start function produces a warm glow