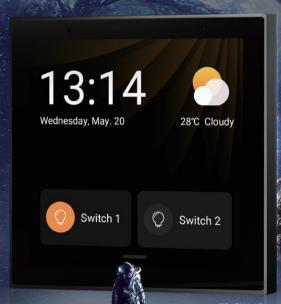

# Super Panel 12S Go Above and Beyond

A ultra smart display defines your future life

Full display | Touchscreen & APP interaction | Multi-protocol compatible | OTA update

#### Smart linked actions are more considerate

Making the entire home connected

#### High configuration for best performance

#### Meticulous Craftsmanship

Support recessed wall mounting or placing on a table