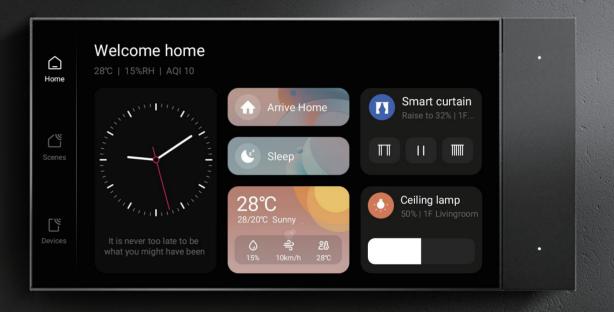

## **Smart Home Smart Control Center**

- Enable extensive control over smart devices
- Provide multiple interaction modes
- Deliver ultimate experience

SP-GW-PRO

The flat panel design and evenly spaced 250gf buttons make a visual impact and deliver a perfect user experience. Switches use CNC technology with aviation aluminum alloy and have undergone the pressure test 100,000 times that deliver the best quality possible.

# An all-around smart panel

Ensuring the full connectivity for the entire home

SP-GW-6S

 $\epsilon$ 

# SUPER : Super Panel 4S

Serve as a personal butler that helps you easily enjoy your smart life

Make smart control easier

4-inch HD full screen

No limit for the number of connected devices

Auto screen brightness adjustment

Multiple communication protocol options

Multiple control modes available

Auto wake up when approaching within 12 inches

SP-GW-4S