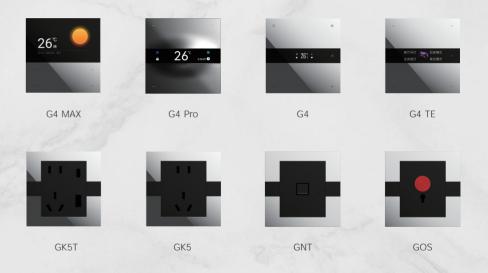

GQ MAX K9 Crystal Smart dimming knob (Wall type)

Wall bracket

G4PRO 4 Gang Super Smart Switch

G4MAX Super Panle Metal

G4TE

G4 4 Gang Super Smart Switch 4 Gang Super Smart Switch

GNT Smart gateway socket

Products Color:

Smart gateway socket

Prestige Silver Special Edition / 24K Gold Special Edition Lamborghini Gold / Alfa Romeo Silver / Ferrari Red / Bugatti Black / Pagani White / Maserati Grey