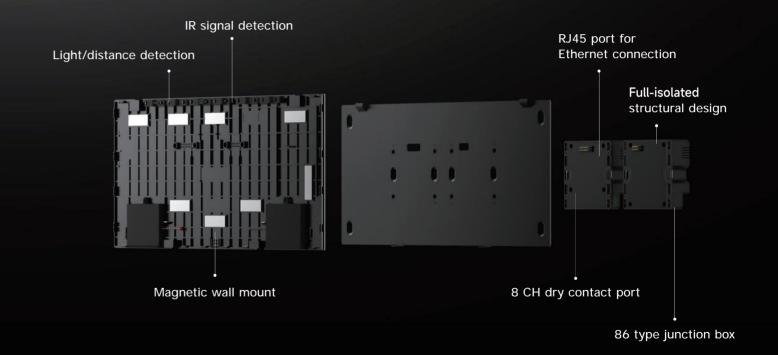

#### Give you great flexibility in choosing the installation mode

Directly install the panel in the 86 type junction box
Place or stick it on a flat surface

·Junction box AC powered

attery powered

#### Create a cohesive look for your walls

86 type junction box | 400+panel combinations | Unified mounting frame