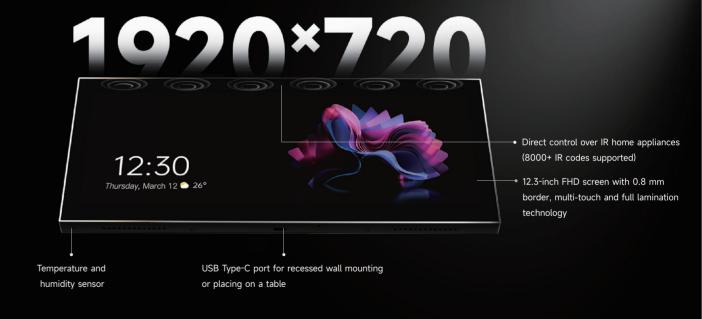

# Go Above and Beyond

Super Panel 12S

# Super Panel 12S Go Above and Beyond

A ultra smart display defines your future life

Full display | Touchscreen & APP interaction | Multi-protocol compatible | OTA update

#### Smart linked actions are more considerate

Making the entire home connected

#### High configuration for best performance

#### Meticulous Craftsmanship

Support recessed wall mounting or placing on a table