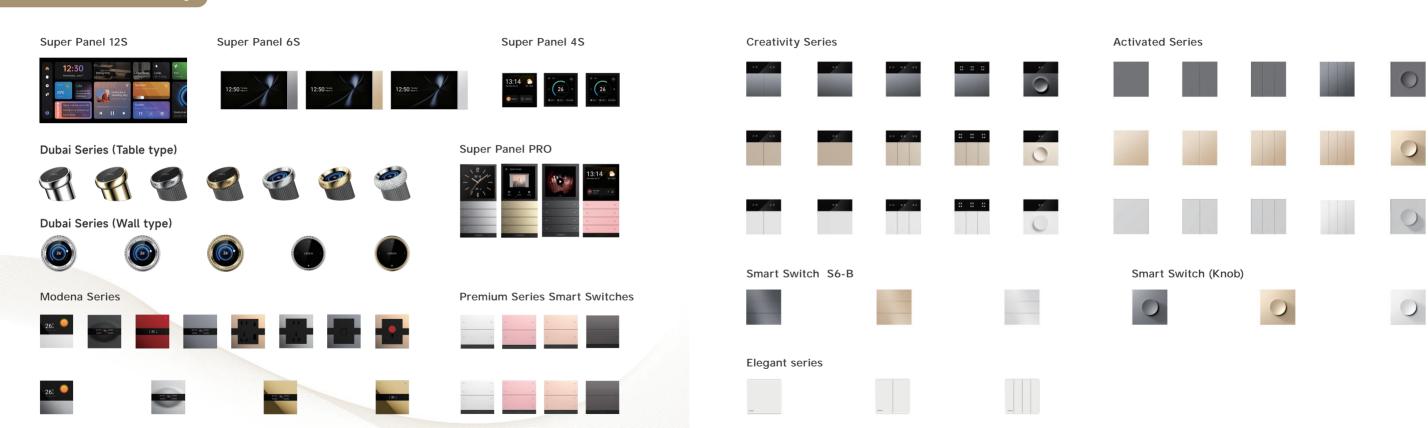

#### Super Smart Panels / Switches / Knobs

21-36 Duhai Series Super Smart Knobs

| 21-30 | Modena Series Super Smart Panels                   |       |                             |  |  |
|-------|----------------------------------------------------|-------|-----------------------------|--|--|
| 37-44 | Super Panel 12S                                    |       |                             |  |  |
| 45-52 | Super Panel PRO +<br>Premium Series Smart Switches |       |                             |  |  |
| 53-58 | Design Inspiration of<br>Super+ Series             |       |                             |  |  |
| 59-60 | Super Panel 6S                                     | 69-72 | Activated Series            |  |  |
| 61-62 | Super Panel 4S                                     |       | 6 Gang Super Smart Switch   |  |  |
| 63-66 | Creativity Series<br>Smart Switches                | 73-74 | Smart Panel<br>Combinations |  |  |
| 67-68 | Activated Series<br>Smart Switches                 | 75-78 | Elegant Series              |  |  |

# **Super Smart Switches and Knobs**

GQ PRO

Smart dimming knob

(Table type)

GQ

Smart dimming knob

(Table type)

Color: @24KGold @ Silver

# Modena Series Super Smart Panels

# Go Above and Beyond

Super Panel 12S

# Subverting traditional panels and simplifying complexity

Super Panel Pro+Premium Series

# Super Smart Panels /Switches

SP-GW-6S Super Panel 6S

SP-GW-4S Super Panel 4S

Smart Switch (1 Gang)

Smart Switch (2 Gang)

Smart Switch (3 Gang) Smart Switch (6 Gang)

SQ PRO Smart Switch (Knob) •••

SQ

# Super Panel 6S

# SUPER : Super Panel 4S

Serve as a personal butler that helps you easily enjoy your smart life

Make smart control easier

4-inch HD full screen

No limit for the number of connected devices

Auto screen brightness adjustment

# SUPER : **Activated Series Smart Switches** Actions are performed instantly with just one tap on the wall panel

Enhance your home's aesthetics with a great combination of wall panels

## Make your home look more stunning

**Elegant Series** 