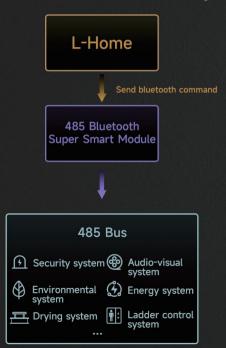

#### **Super Smart Link Module**

Two-way intelligent control

Various 485 hosts to control the LTECH system

LTECH system controls the third-party 485 systems

- Realize the mutual integration and control between the third-party 485 system and the LTECH smart home system.
- Customize 485 instructions, bind the devices in the LTECH smart home system, realize local scenes, and linkage automation.