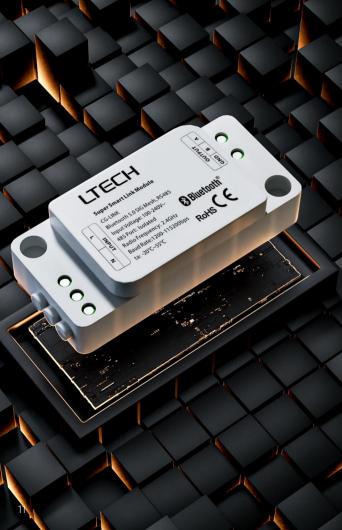

### **Super Smart Module**

CG-LINK Module

Enabling mutual control with both domestic and international third-party brand wired systems

Docking to LTECH Smart Automation System

Support local meeting scenes, automatic linkage

Thousands of customized devices worry-free interconnection

OTA online upgrade

firmware upgrade at any time, ensure always new

#### **Super Smart Link Module**

Two-way intelligent control

Various 485 hosts to control the LTECH system

LTECH system controls the third-party 485 systems

- Realize the mutual integration and control between the third-party 485 system and the LTECH smart home system.
- Customize 485 instructions, bind the devices in the LTECH smart home system, realize local scenes, and linkage automation.