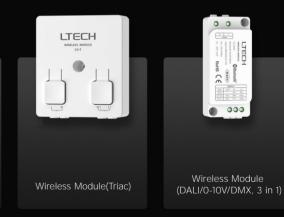

CG-SPI

CG-CURH3 Bluetooth Curtain Motor

CG-Kit Smart Module

CG-T Wireless Module(Triac)

CG-D Wireless Module(DALI)

CG-D-PRO DALI LED module

CG-DAM-PRO Wireless Module (DALI/0-10V/DMX, 3 in 1)

RC4-BLE Bluetooth LED remote

#### Super Wireless Modules 2.0

Wired +Wireless solution

CG-T BLE - Triac CG-D BLE - DALI CG-DAM-PRO (3 in 1)
BLE-DALI, 0-10V, DMX

- Compatible with four major dimming protocols, suitable for applications in homes, commercial spaces, etc
- Adopt the advanced Bluetooth 5.0 SIG Mesh networking technology
- OTA upgrade enables automatic and timely upgrade of firmware
- Cover four major dimming interfaces and control DIM, CT and colors of various lights
- Provide multiple parameter options to meet the demands of any occasion