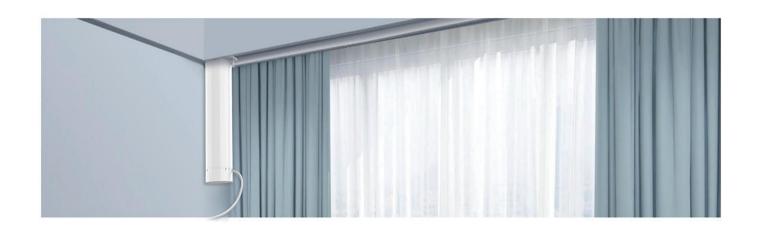

#### **Bluetooth Curtain Motor**

- Controlled via the app, remote or voice commands
- Silent DC motor. It runs smoothly and generates less heat
- Automatically memorize the position of the curtain and operate automatically when the power is off.
- Soft start function. Automatically stop if the curtain meets resistance during operating.

CG-CURH3