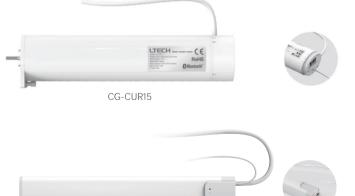

#### **Bluetooth Curtain Motor**

- Controlled via the app, remote or voice commands
- Silent DC motor. It runs smoothly and generates less heat
- Automatically memorize the position of the curtain and operate automatically when the power is off.
- Soft start function. Automatically stop if the curtain meets resistance during operating.

CG-CURH3