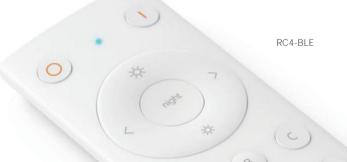

CG-SPI

CG-CURH3 Bluetooth Curtain Motor

CG-Kit Smart Module

CG-T Wireless Module(Triac)

CG-D Wireless Module(DALI)

CG-D-PRO DALI LED module

CG-DAM-PRO Wireless Module (DALI/0-10V/DMX, 3 in 1)

RC4-BLE Bluetooth LED remote