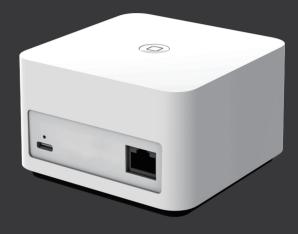

## **Super Smart Accessories**

HAM-BLE

CG-AIR-MAX Home Appliance Module Central Air Conditioner Module (Floor Heating / Fresh Air)

RELAY-BLE01 Switch Module

CG-TRIG Bluetooth Dry Contact Module

CG-LINK Super Smart Link Module

HAM-BLE

- Remotely access your devices via Wi-Fi, 4G/5G, and support remote firmware upgrade for the latest version
- With the database of 8000+ infrared codes, more than 95% of infrared home appliances on the market are compatible
- supports cloud scenarios, local scenarios, cloud automation and local automation control functions, meet different smart automation applications.

- Access remote control via the app
- Gain timing control
- Work with smart air conditioners that support scene linkage
- Achieve linkage with other smart home devices