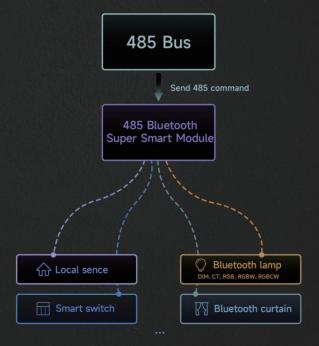

#### **Super Smart Link Module**

Two-way intelligent control

Various 485 hosts to control the LTECH system

LTECH system controls the third-party 485 systems

- Realize the mutual integration and control between the third-party 485 system and the LTECH smart home system.
- Customize 485 instructions, bind the devices in the LTECH smart home system, realize local scenes, and linkage automation.