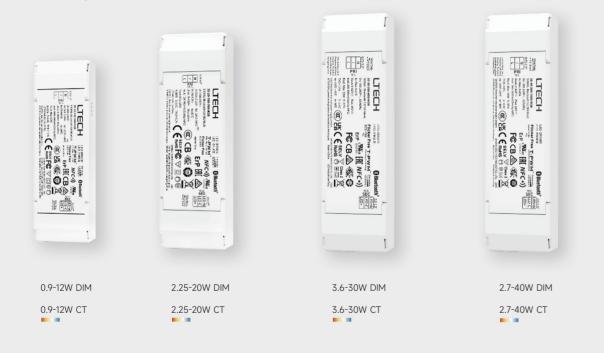

Magnetic Track Light LED Drivers

Constant Current DIM/CT

- Meet the IEEE1789 standard. Flicker-free, high frequency exemption level
- Simple installation. Quiet, no high frequency noise
- Only 15g in weight, suitable for STUCCHI standard housings
- 48V low voltage design, protection against polarity reversal