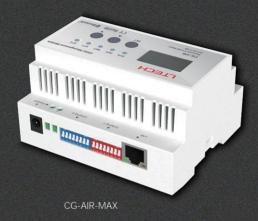

## **Super Smart Accessories**

HAM-BLE

CG-AIR-MAX Home Appliance Module Central Air Conditioner Module (Floor Heating / Fresh Air)

RELAY-BLE01 Switch Module

CG-TRIG Bluetooth Dry Contact Module

CG-LINK Super Smart Link Module