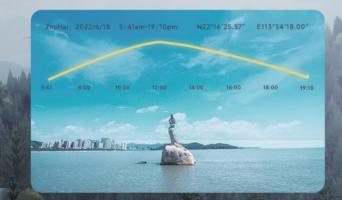

### Adaptive Lighting

Match the needs of human biological cycles

Applications (no settings required)

#### **Full Circadian Lighting**

LTECH Home AI can get the weather forecast and mimic the intensity and color temperature of natural light throughout the day to support human circadian rhythm.