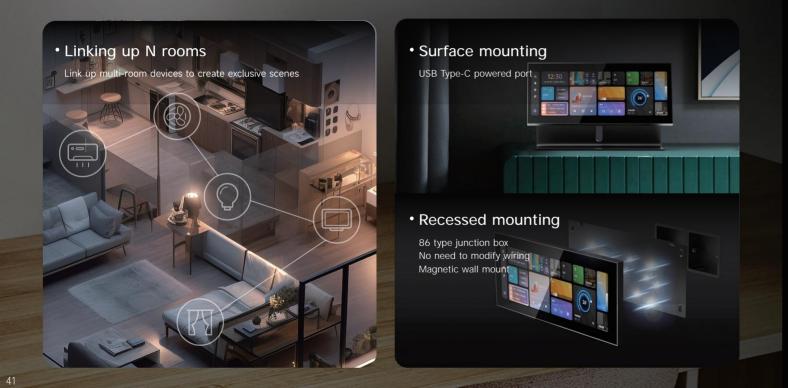

#### Give you great flexibility in choosing the installation mode

Directly install the panel in the 86 type junction box
Place or stick it on a flat surface

·Junction box AC powered

attery powered

#### Create a cohesive look for your walls

86 type junction box | 400+panel combinations | Unified mounting frame