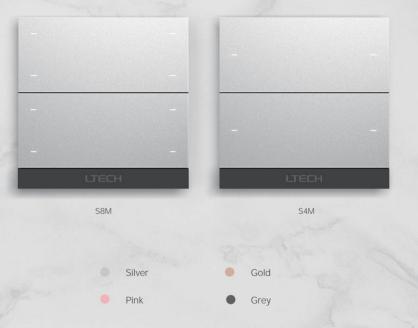

# **Super Smart Panels**

SP-GW-PRO

Super Panel PRO

4-inch 2 mic

0.8mm border

Super Smart Switches

S8M/S4M

•••

● Silver ● Gold ● Pink ● Grey ● Silver ● Gold ● Pink ● Grey