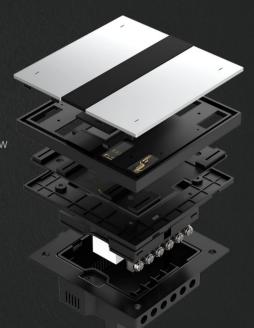

## Maximum total load 2000W

Ultra-thin metal buttons are consistent with the thickness all LTECH panels

26 precision processes

• CNC technology

Casting the beauty of supercars

Light touch switch design

250g force buttons
 Comfortable experience

More reliable quality

• 100 000 times Repeated press test

Passed multiple rigorous tests

Singleway maximum load 600W

4-way relays
 Can directly load equipment

Easier installation

National standard 86 standard bottom box

#### Meticulous Craftsmanship

Support recessed wall mounting or placing on a table