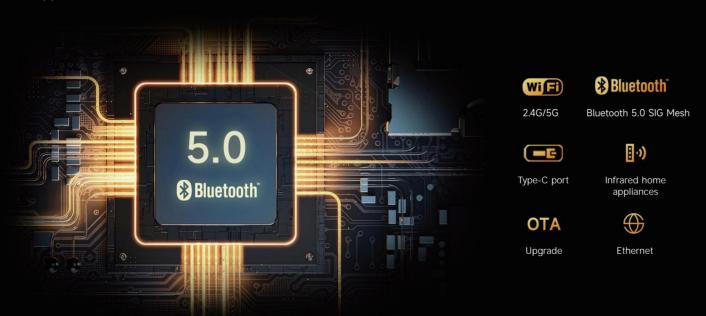

#### Ensure the stability in a large house

Even without the Internet several hundred devices can still work on LAN

Support Ethernet, 2.4 GHz, 5 GHz Wi-Fi or Bluetooth 5.0 SIG Mesh connection

# Bluetooth 5.0 SIG Mesh System Ultra strong networking capacity

Support up to 600 nodes

Each node extends signals to every other node

2 times
Transmission speed

**4** tim

Communication range

8 times

Data capacity

\*Compared to its predecessor Bluetooth 4.2

Two Types of Bluetooth Mesh Network Protocols:

#### Standard

SIG Mesh Network

Made by Bluetooth Alliance

Verified by international technical experts

#### Nonstandard

Private Mesh Network

Made by private corporations

No certification for its stability

\*All LTECH Bluetooth products are SIG Mesh-certified