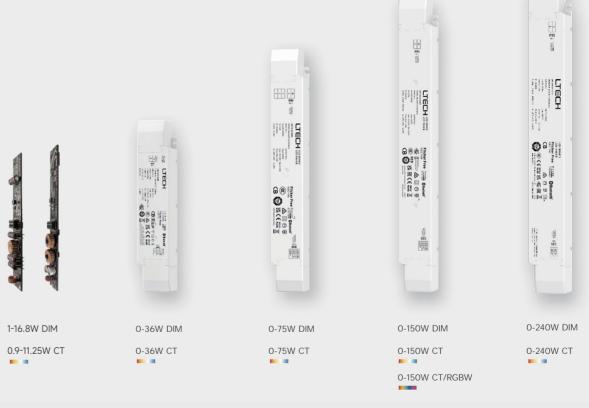

Magnetic Track Light LED Drivers

Constant Current DIM/CT

- Meet the IEEE1789 standard. Flicker-free, high frequency exemption level
- Simple installation. Quiet, no high frequency noise
- Only 15g in weight, suitable for STUCCHI standard housings
- 48V low voltage design, protection against polarity reversal