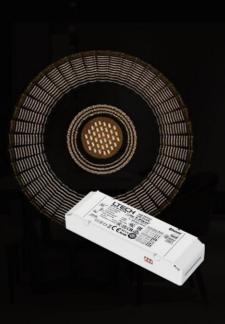

## Super Smart Drivers T-PWM°

Adopt T-PWM super depth dimming technology that it is ideally suited for use in various lights, including linear lights, downlights, spotlights, magnetic track lights, etc. Create healthy, comfortable and smart lighting environments.

#### T-PWM® dimming technology that achieves dimming down to 0.0001%

Super depth dimming level: 0.0001%

Testing standard: Lamp

Current of maximum brightness For example Current of minimum brightness

≤0.0003mA