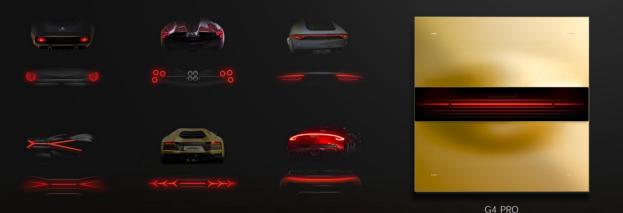

GQ MAX K9 Crystal Smart dimming knob (Wall type)

Wall bracket

G4PRO 4 Gang Super Smart Switch

G4MAX Super Panle Metal

G4TE

G4 4 Gang Super Smart Switch 4 Gang Super Smart Switch

GNT Smart gateway socket

Products Color:

Smart gateway socket

Prestige Silver Special Edition / 24K Gold Special Edition Lamborghini Gold / Alfa Romeo Silver / Ferrari Red / Bugatti Black / Pagani White / Maserati Grey

# Fully interpreting the "smart" life

Color: Prestige Silver Special Edition / 24K Gold Special Edition

Lamborghini Gold / Alfa Romeo Silver / Ferrari Red / Bugatti Black / Pagani White / Maserati Grey