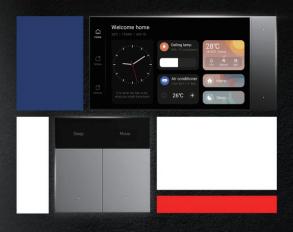

## **Smart Home Smart Control Center**

- Enable extensive control over smart devices
- Provide multiple interaction modes
- Deliver ultimate experience

SP-GW-PRO

The flat panel design and evenly spaced 250gf buttons make a visual impact and deliver a perfect user experience. Switches use CNC technology with aviation aluminum alloy and have undergone the pressure test 100,000 times that deliver the best quality possible.

# An all-around smart panel

Ensuring the full connectivity for the entire home

SP-GW-6S

 $\epsilon$ 

# SUPER : Super Panel 4S

Serve as a personal butler that helps you easily enjoy your smart life

Make smart control easier

4-inch HD full screen

No limit for the number of connected devices

Auto screen brightness adjustment