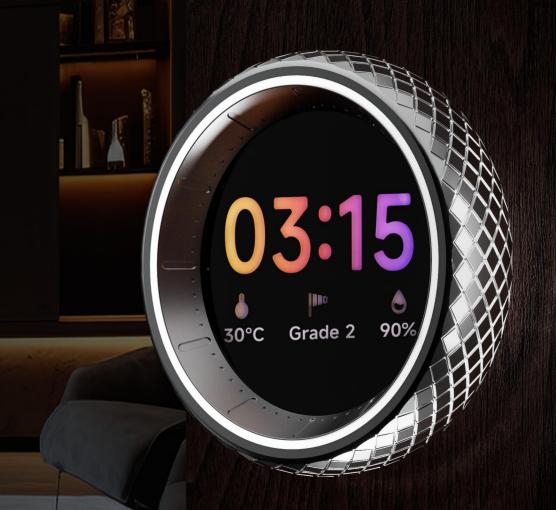

# Great potential! 1.8-inch high-definition touch screen

# Changeable UI design feel interactive aesthetics

Fit for multiple application scenarios

<sup>\*</sup> Mobile phone photos, one-click synchronization as screen saver!

The size is the same as the 3rd generation nest thermostat controller Customized feel, perfect for handheld control