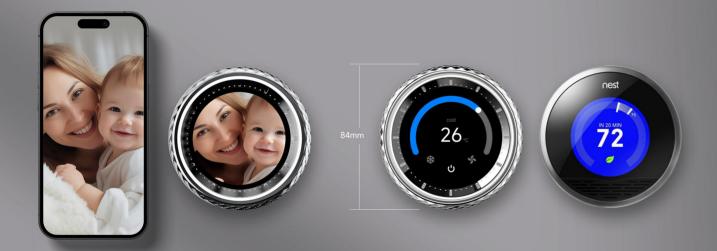

# Great potential! 1.8-inch high-definition touch screen

# Changeable UI design feel interactive aesthetics

Fit for multiple application scenarios

<sup>\*</sup> Mobile phone photos, one-click synchronization as screen saver!

The size is the same as the 3rd generation nest thermostat controller Customized feel, perfect for handheld control