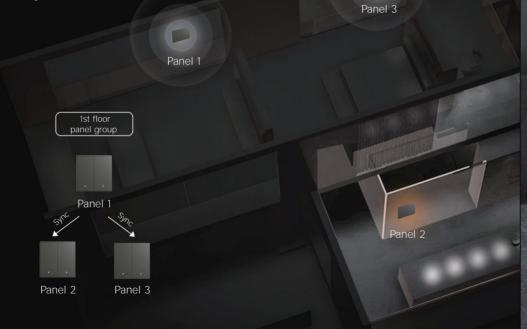

# SUPER : **Activated Series Smart Switches** Actions are performed instantly with just one tap on the wall panel

Enhance your home's aesthetics with a great combination of wall panels

#### Automated interconnection between group panels

Freely and quickly sync group panels
Set up multi-location access and control
several panel groups simultaneously

#### Give you great flexibility in choosing the installation mode

Directly install the panel in the 86 type junction box
Place or stick it on a flat surface

·Junction box AC powered

attery powered

#### Create a cohesive look for your walls

86 type junction box | 400+panel combinations | Unified mounting frame