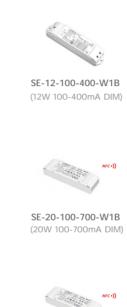

#### Constant Current LED Drivers

Provide exceptional lighting for you

- High performance, great quality. Flicker-free, soft lighting
- Ultra small, thin, lightweight
- Rubycon capacitor, 5-year warranty
- Control all various types of luminaries in your home
- Simple and elegant with screwless clamshell design. A perfect combination of art and utility.