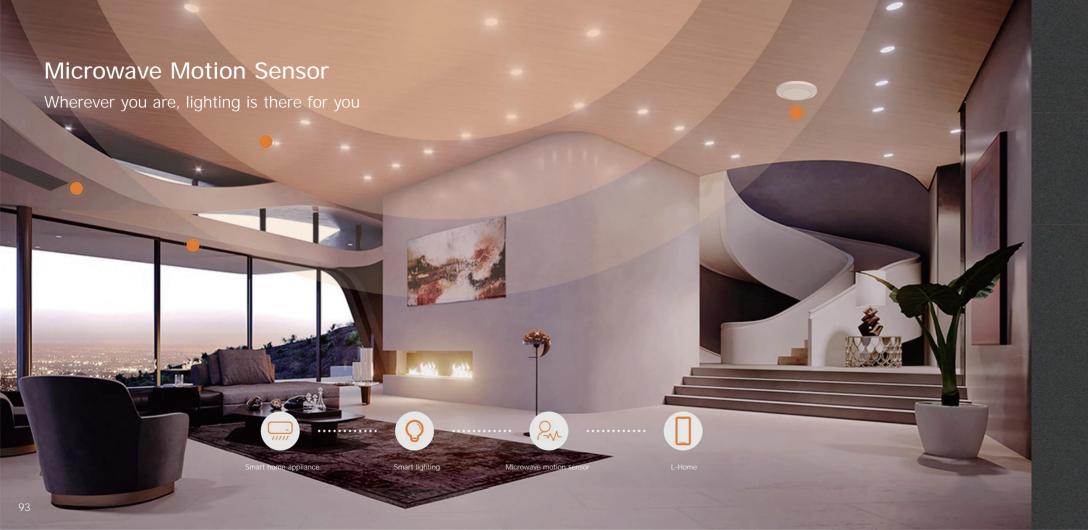

## Smart control of the whole house

Super Smart Accessories

## **Super Smart Accessories**

HAM-BLE

CG-AIR-MAX Home Appliance Module Central Air Conditioner Module (Floor Heating / Fresh Air)

RELAY-BLE01 Switch Module

CG-TRIG Bluetooth Dry Contact Module

CG-LINK Super Smart Link Module

#### Precisely detect human motions

Daylight threshold

Group control

(A)

Zero-cross detection

₩.