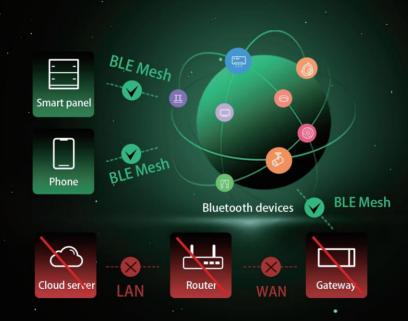

#### Ensure the stability in a large house

Even without the Internet several hundred devices can still work on LAN

Support Ethernet, 2.4 GHz, 5 GHz Wi-Fi or Bluetooth 5.0 SIG Mesh connection

# Bluetooth 5.0 SIG Mesh System Ultra strong networking capacity

Support up to 600 nodes

Each node extends signals to every other node

2 times
Transmission speed

**4** tim

Communication range

8 times

Data capacity