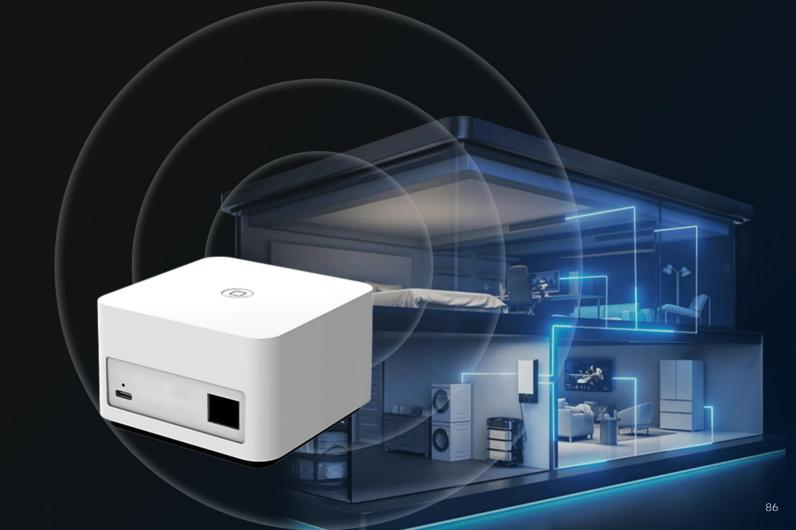

## Homekit smart gateway

Access to Apple Homekit platform Super strong ecological linkage!

Whole house interconnection creates various scenes

Link home appliance modules, interconnected infrared devices, etc.

Ecological expansion, unlimited possibilities of intelli gent connection

Apple HomeKit intelligently controls Lei Te smart devices

Synergy with multiple brands of smart devices Link the various smart brands connected to HomeKit

CG-KIT

- Connect to Homekit smart home platform and realize linkage between LTECH smart devices and Apple devices through Apple Home APP.
- After entering Apple Home APP, you can modify the relevant parameters of smart devices and set relevant scenes in Apple Home.