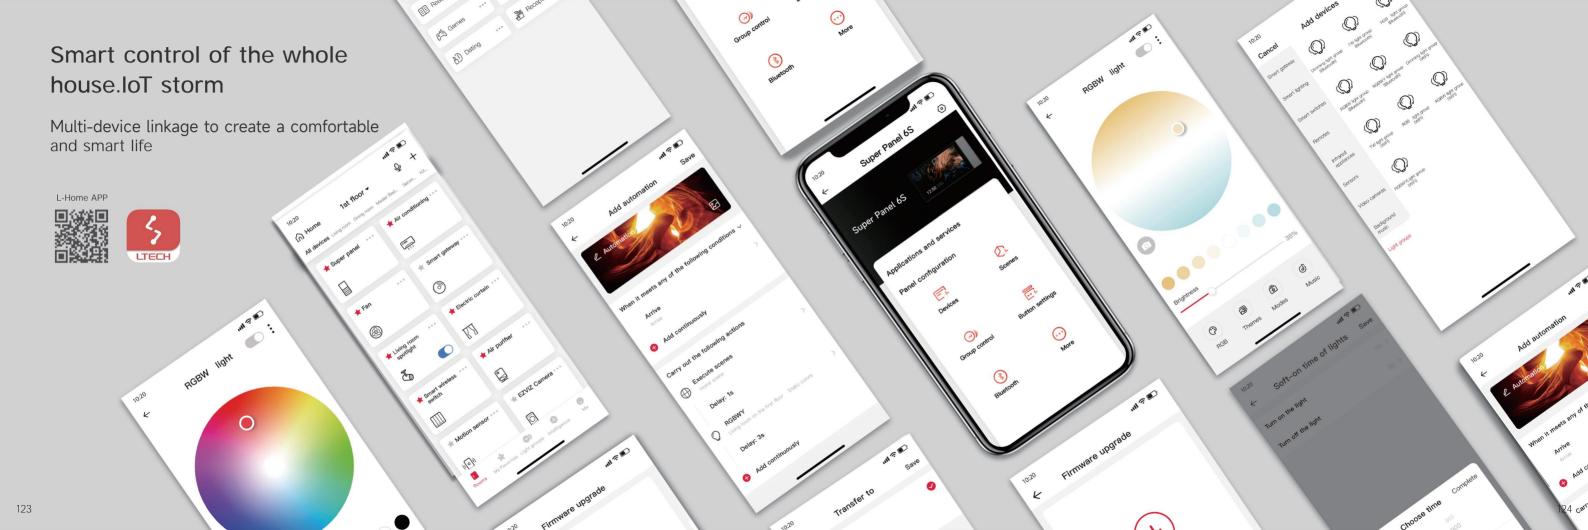

onstant Current LED Drivers

Provide exceptional lighting for you



- High performance, great quality. Flicker-free, soft lighting
- Ultra small, thin, lightweight
- Rubycon capacitor, 5-year warranty
- Control all various types of luminaries in your home
- Simple and elegant with screwless clamshell design. A perfect combination of art and utility.





Magnetic Track Light LED Drivers

Constant Current DIM/CT

- Meet the IEEE1789 standard. Flicker-free, high frequency exemption level
- Simple installation. Quiet, no high frequency noise
- Only 15g in weight, suitable for STUCCHI standard housings
- 48V low voltage design, protection against polarity reversal

#### Museum-level intelligent lighting solutions

Meet all scene requirements

























































< 150m²

150m²-350m²



Customized solutions