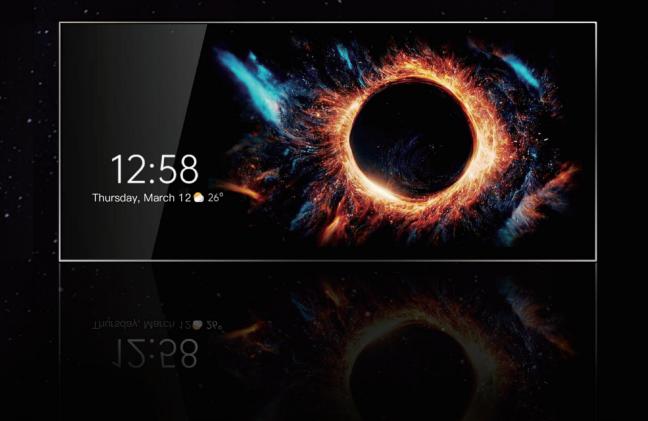

# Great potential! 1.8-inch high-definition touch screen

# Changeable UI design feel interactive aesthetics

Fit for multiple application scenarios

<sup>\*</sup> Mobile phone photos, one-click synchronization as screen saver!

The size is the same as the 3rd generation nest thermostat controller Customized feel, perfect for handheld control