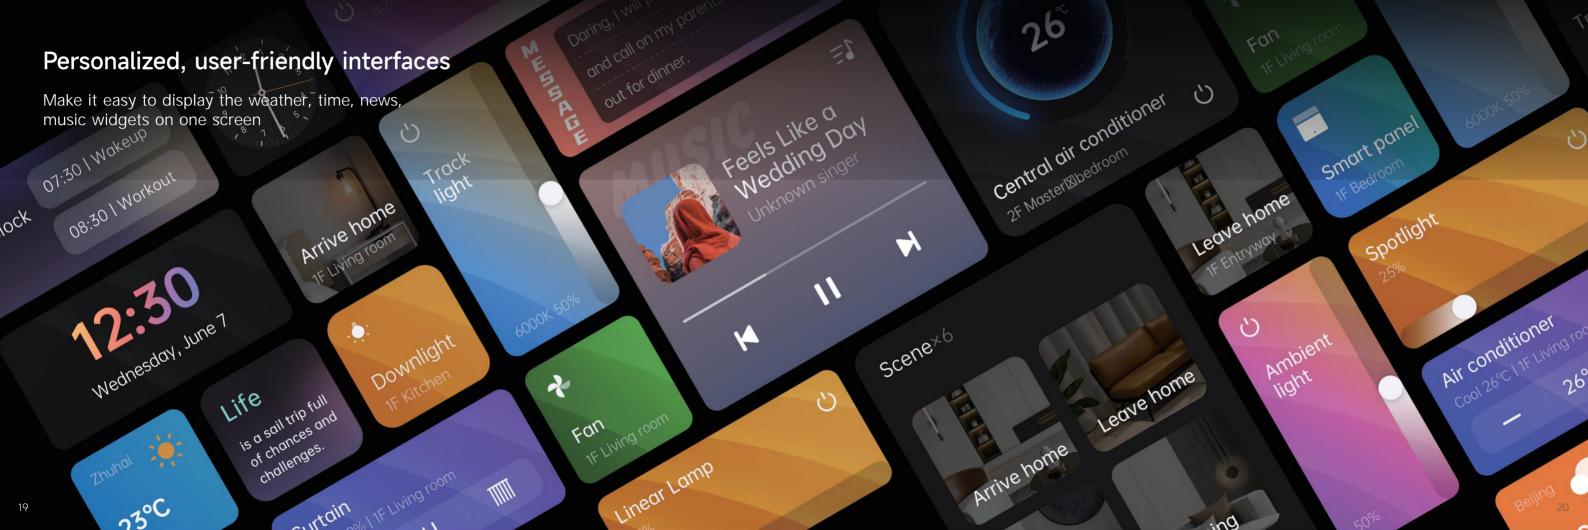

# Great potential! 1.8-inch high-definition touch screen

# Changeable UI design feel interactive aesthetics

Fit for multiple application scenarios

<sup>\*</sup> Mobile phone photos, one-click synchronization as screen saver!

The size is the same as the 3rd generation nest thermostat controller Customized feel, perfect for handheld control