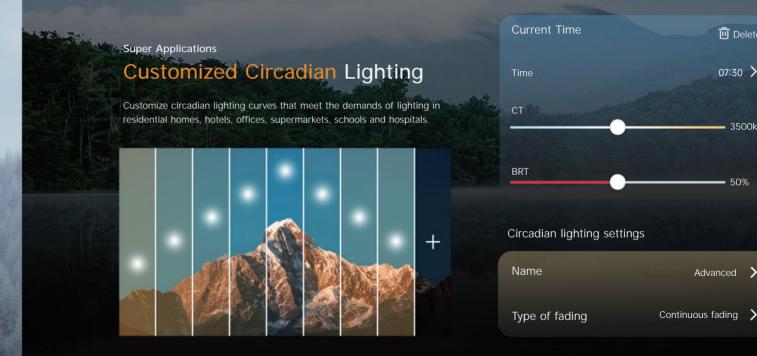

### Adaptive Lighting

Match the needs of human biological cycles

Applications (no settings required)

#### **Full Circadian Lighting**

LTECH Home AI can get the weather forecast and mimic the intensity and color temperature of natural light throughout the day to support human circadian rhythm.