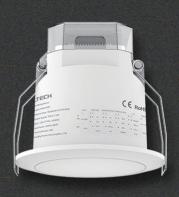

The same of the sa

CG-CUR15 Bluetooth Curtain Motor

HS-BLE Bluetooth Motion Sensor

MR04-LBS / MR03-B3P Microwave Motion Sensor

CG-AUDIO Music Player

CG-TB Dry Contact to Bluetooth Module Bluetooth LED Pixel Controller

#### Precisely detect human motions

Daylight threshold

Group control

(A)

Zero-cross detection

₩.