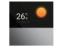

# Great potential! 1.8-inch high-definition touch screen

# Changeable UI design feel interactive aesthetics

Fit for multiple application scenarios

<sup>\*</sup> Mobile phone photos, one-click synchronization as screen saver!

The size is the same as the 3rd generation nest thermostat controller Customized feel, perfect for handheld control