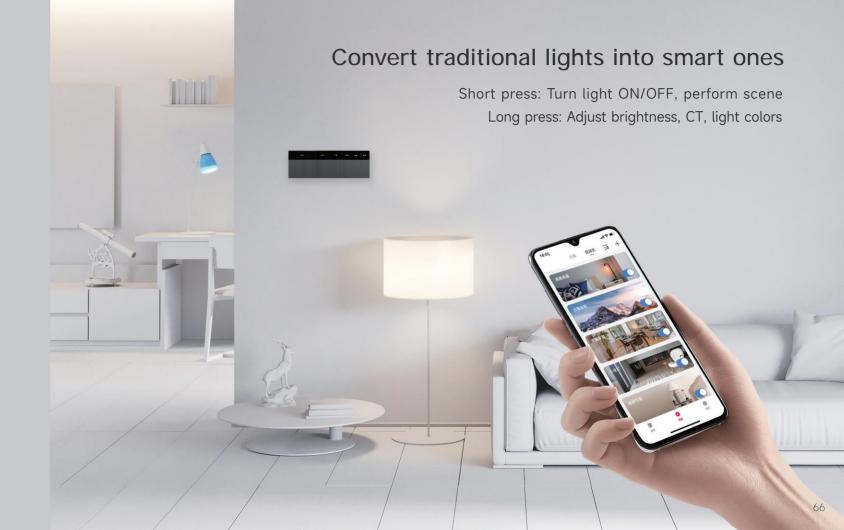

# SUPER : **Activated Series Smart Switches** Actions are performed instantly with just one tap on the wall panel

Enhance your home's aesthetics with a great combination of wall panels

#### Automated interconnection between group panels

Freely and quickly sync group panels
Set up multi-location access and control
several panel groups simultaneously

#### Give you great flexibility in choosing the installation mode

Directly install the panel in the 86 type junction box
Place or stick it on a flat surface

·Junction box AC powered

attery powered