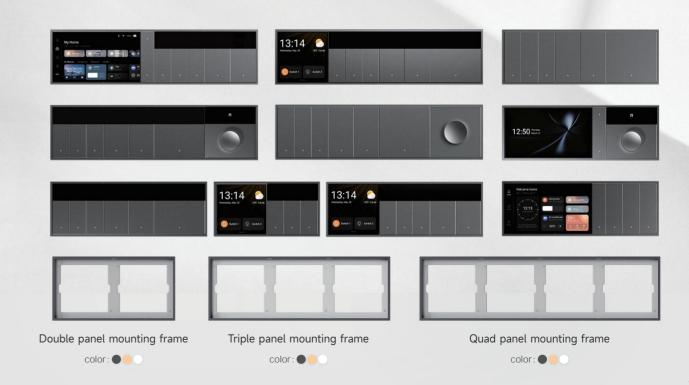

# Super Smart Panels /Switches

SP-GW-6S Super Panel 6S

SP-GW-4S Super Panel 4S

Smart Switch (1 Gang)

Smart Switch (2 Gang)

Smart Switch (3 Gang) Smart Switch (6 Gang)

SQ PRO Smart Switch (Knob) •••

SQ

Smart Switch (Knob)

SQ-B (Battery-powered) Smart Switch (Knob)

S1 Smart Switch (1 Gang)

Smart Switch (2 Gang)

S3 Smart Switch (3 Gang) ...

Smart Switch (4 Gang)

Double panel surround

Smart Switch (6 Gang)

Triple panel surround

Quad panel surround Product colors: 
Grey Glod White

#### **SUPER**: SERIES PANELS

Live A Simpler, Smarter Life

## Mondrian-inspired combination

Modular combination

Use the edges of each modular to form the lines of the whole-part structure

Combine panels into one row or more

Acting as creative elements, panels are combined together and placed into one row or more