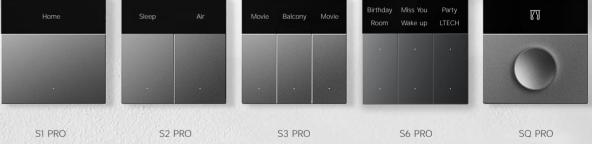

# Super Smart Panels /Switches

SP-GW-6S Super Panel 6S

SP-GW-4S Super Panel 4S

Smart Switch (1 Gang)

Smart Switch (2 Gang)

Smart Switch (3 Gang) Smart Switch (6 Gang)

SQ PRO Smart Switch (Knob) •••

SQ

Smart Switch (Knob)

SQ-B (Battery-powered) Smart Switch (Knob)

S1 Smart Switch (1 Gang)

Smart Switch (2 Gang)

S3 Smart Switch (3 Gang) ...

Smart Switch (4 Gang)

Double panel surround

Smart Switch (6 Gang)

Triple panel surround

Quad panel surround Product colors: 
Grey Glod White