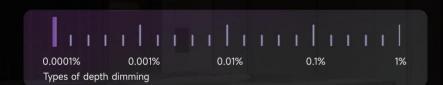

## Super Smart Drivers T-PWM°

Adopt T-PWM super depth dimming technology that it is ideally suited for use in various lights, including linear lights, downlights, spotlights, magnetic track lights, etc. Create healthy, comfortable and smart lighting environments.

#### T-PWM® dimming technology that achieves dimming down to 0.0001%

Super depth dimming level: 0.0001%

Testing standard: Lamp

Current of maximum brightness For example Current of minimum brightness

≤0.0003mA

LM Series

- New technology for dimming lights down to 0.0001% lets you freely select the optimal brightness
- Flicker-free dimming, high frequency exemption level. It is kind to your eyes
- Controlled via a panel, a remote or your phone.