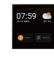

# Great potential! 1.8-inch high-definition touch screen

# Changeable UI design feel interactive aesthetics

Fit for multiple application scenarios

<sup>\*</sup> Mobile phone photos, one-click synchronization as screen saver!

The size is the same as the 3rd generation nest thermostat controller Customized feel, perfect for handheld control