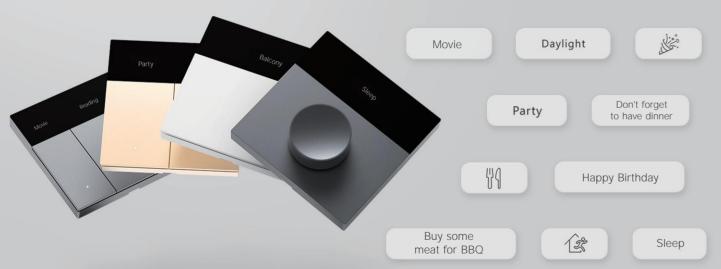

## Mondrian-inspired combination

Modular combination

Use the edges of each modular to form the lines of the whole-part structure

Combine panels into one row or more

Acting as creative elements, panels are combined together and placed into one row or more