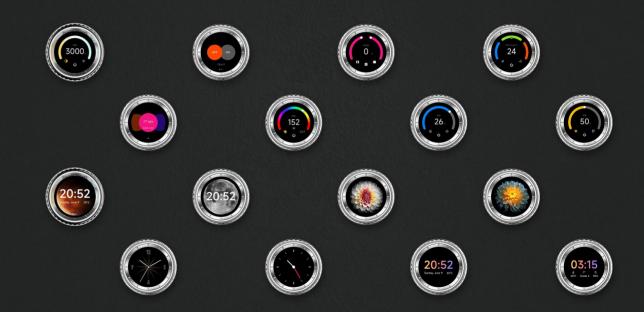

# Great potential! 1.8-inch high-definition touch screen

# Changeable UI design feel interactive aesthetics

Fit for multiple application scenarios

<sup>\*</sup> Mobile phone photos, one-click synchronization as screen saver!

The size is the same as the 3rd generation nest thermostat controller Customized feel, perfect for handheld control