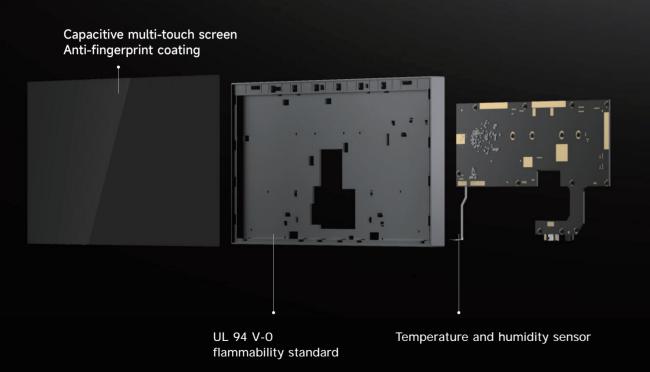

# Go Above and Beyond

Super Panel 12S

# Super Panel 12S Go Above and Beyond

A ultra smart display defines your future life

Full display | Touchscreen & APP interaction | Multi-protocol compatible | OTA update

#### Meticulous Craftsmanship

Support recessed wall mounting or placing on a table