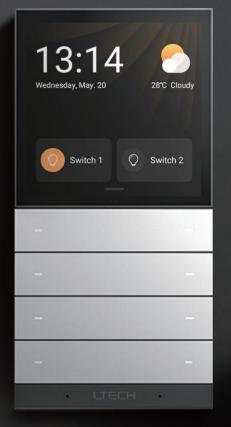

# **Super Smart Panels**

SP-GW-PRO

Super Panel PRO

4-inch 2 mic

0.8mm border

Super Smart Switches

S8M/S4M

•••

## **Smart Home Smart Control Center**

- Enable extensive control over smart devices
- Provide multiple interaction modes
- Deliver ultimate experience

SP-GW-PRO

The flat panel design and evenly spaced 250gf buttons make a visual impact and deliver a perfect user experience. Switches use CNC technology with aviation aluminum alloy and have undergone the pressure test 100,000 times that deliver the best quality possible.